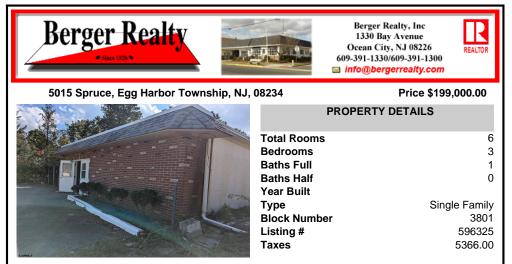

## COMMENTS

Investors and flippers bring your imagination and turn this shell into a single family residence or whatever you desire. Offers easy access to Atlantic City & County. Within appx 4 mile of Parkway & Expressway. Permitted use is Single Family, or Daycare. Everything else requires a plan submitted to zoning board of EHT and also requires Pinelands approvals. Buyer responsibl...

| PROPERTY FEATURES                       |                       |                  |                        |  |  |  |
|-----------------------------------------|-----------------------|------------------|------------------------|--|--|--|
| Exterior<br>Brick Face<br>Masonry/Block | ParkingGarage<br>None | Basement<br>Slab | Heating<br>Gas-Natural |  |  |  |
| HotWater<br>Electric                    | Water<br>Public       | Sewer<br>Septic  |                        |  |  |  |