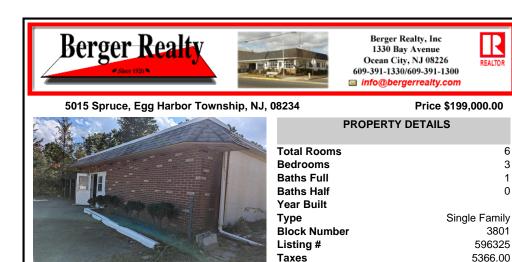

## COMMENTS

Investors and flippers bring your imagination and turn this shell into a single family residence or whatever you desire. Offers easy access to Atlantic City & County. Within appx 4 mile of Parkway & Expressway. Permitted use is Single Family, or Daycare. Everything else requires a plan submitted to zoning board of EHT and also requires Pinelands approvals. Buyer responsibl...

|                                         | PROPE                 | RTY FEATURES     |                        |  |
|-----------------------------------------|-----------------------|------------------|------------------------|--|
| Exterior<br>Brick Face<br>Masonry/Block | ParkingGarage<br>None | Basement<br>Slab | Heating<br>Gas-Natural |  |
| HotWater<br>Electric                    | Water<br>Public       | Sewer<br>Septic  |                        |  |