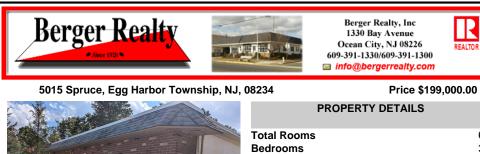

| Total Rooms  | 6             |
|--------------|---------------|
| Bedrooms     | 3             |
| Baths Full   | 1             |
| Baths Half   | 0             |
| Year Built   |               |
| Туре         | Single Family |
| Block Number | 3801          |
| Listing #    | 596325        |
| Taxes        | 5366.00       |

## COMMENTS

Investors and flippers bring your imagination and turn this shell into a single family residence or whatever you desire. Offers easy access to Atlantic City & County. Within appx 4 mile of Parkway & Expressway. Permitted use is Single Family, or Daycare. Everything else requires a plan submitted to zoning board of EHT and also requires Pinelands approvals. Buyer responsibl ...

## COMMENTS

Investors and flippers bring your imagination and turn this shell into a single family residence or whatever you desire. Offers easy access to Atlantic City & County. Within appx 4 mile of Parkway & Expressway. Permitted use is Single Family, or Daycare. Everything else requires a plan submitted to zoning board of EHT and also requires Pinelands approvals. Buyer responsibl...