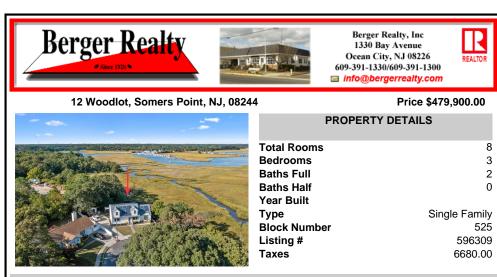

## 12 Woodlot, Somers Point, NJ, 08244

## Price \$479,900.00

REALTO

|                           | and a performant   | and and the    | and the state | No. of Concession | Total I |
|---------------------------|--------------------|----------------|---------------|-------------------|---------|
|                           | Contraction -      |                |               |                   | Bedro   |
| S ASA                     | Contraction of the | C              |               | and the standing  | Baths   |
|                           | - And              |                |               | the second and    | Baths   |
|                           |                    |                | 1             | Contraction of    | Year E  |
|                           | 1. 1. 1.           |                | AL DER        | -                 |         |
| A Contraction             |                    | THE PARTY OF   |               | front and         | Туре    |
| Contraction of the second |                    | 12/2           | all the       | The second        | Block   |
| THE REAL                  |                    | 11 44          | A Mar         | 1.3.3             | Listin  |
|                           | the start          | 1. A. P. A. A. | 10.70         | 20 + E +          | Taxes   |

| Total Rooms  | 8             |
|--------------|---------------|
| Bedrooms     | 3             |
| Baths Full   | 2             |
| Baths Half   | 0             |
| Year Built   |               |
| Туре         | Single Family |
| Block Number | 525           |
| Listing #    | 596309        |
| Taxes        | 6680.00       |
|              |               |

**PROPERTY DETAILS** 