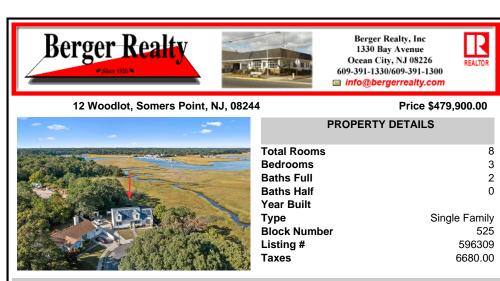

## 12 Woodlot, Somers Point, NJ, 08244

## Price \$479,900.00

REALTO

8

3

2

0

525

596309

6680.00

Single Family

| PROPERTY DETAILS                                                                                                   |
|--------------------------------------------------------------------------------------------------------------------|
| Total Rooms<br>Bedrooms<br>Baths Full<br>Baths Half<br>Year Built<br>Type Si<br>Block Number<br>Listing #<br>Taxes |