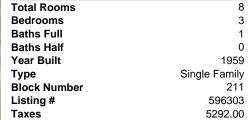

#### Price \$319,000.00

|  | All and a second |  |
|--|------------------|--|
|  |                  |  |
|  |                  |  |

|      | l Room<br>rooms |
|------|-----------------|
| Bath | s Full          |
|      | s Half<br>Built |
| Туре | )               |
| Bloc | k Numl          |
| Taxe | •               |

#### 8 ns 3 1 0 1959 Single Family 211 ıber 596303 5292.00

**PROPERTY DETAILS** 