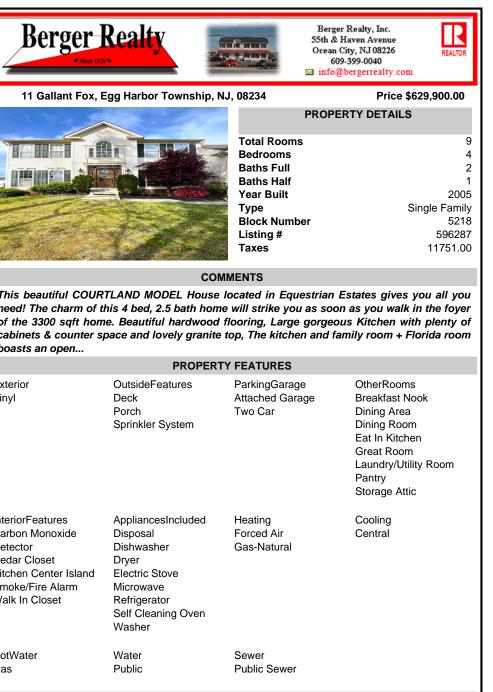

| Berger<br>• sine W                                                                                                                                             | Realty                                                                                                                               | 55th<br>Ocea                                                                                                                           | rger Realty, Inc.<br>& Haven Avenue<br>m City, NJ 08226<br>609-399-0040<br>o@bergerrealty.com                                                 |                                         | Berger                                                                                                                           | Realty                                                                                                                               | untin<br>Version                                     |  |
|----------------------------------------------------------------------------------------------------------------------------------------------------------------|--------------------------------------------------------------------------------------------------------------------------------------|----------------------------------------------------------------------------------------------------------------------------------------|-----------------------------------------------------------------------------------------------------------------------------------------------|-----------------------------------------|----------------------------------------------------------------------------------------------------------------------------------|--------------------------------------------------------------------------------------------------------------------------------------|------------------------------------------------------|--|
| 11 Gallant Fox,                                                                                                                                                | Egg Harbor Township, N                                                                                                               | IJ, 08234                                                                                                                              | Price \$629,900.00                                                                                                                            | 1                                       | 1 Gallant Fox,                                                                                                                   | Egg Harbor Township,                                                                                                                 | NJ, 082                                              |  |
|                                                                                                                                                                |                                                                                                                                      | PROPERTY DETAILSTotal Rooms9Bedrooms4Baths Full2Baths Half1Year Built2005TypeSingle FamilyBlock Number5218Listing #596287Taxes11751.00 |                                                                                                                                               |                                         |                                                                                                                                  |                                                                                                                                      | To<br>Be<br>Ba<br>Ba<br>Ye<br>Ty<br>Blo<br>Lis<br>Ta |  |
| COMMENTS                                                                                                                                                       |                                                                                                                                      |                                                                                                                                        |                                                                                                                                               |                                         |                                                                                                                                  | CO                                                                                                                                   | MMEN                                                 |  |
| need! The charm of a<br>of the 3300 sqft hom                                                                                                                   | this 4 bed, 2.5 bath hom<br>ne. Beautiful hardwood                                                                                   | e will strike you as so<br>flooring, Large gorge                                                                                       | n Estates gives you all you<br>oon as you walk in the foyer<br>cous Kitchen with plenty of<br>family room + Florida room                      | need!<br>of the<br>cabine               | The charm of a 3300 sqft hom                                                                                                     | RTLAND MODEL House<br>this 4 bed, 2.5 bath hon<br>ne. Beautiful hardwooo<br>space and lovely granite                                 | ne will<br>floori                                    |  |
|                                                                                                                                                                | PROPERT                                                                                                                              | Y FEATURES                                                                                                                             |                                                                                                                                               |                                         |                                                                                                                                  | PROPER                                                                                                                               | TY FEA                                               |  |
| Exterior<br>Vinyl                                                                                                                                              | OutsideFeatures<br>Deck<br>Porch<br>Sprinkler System                                                                                 | ParkingGarage<br>Attached Garage<br>Two Car                                                                                            | OtherRooms<br>Breakfast Nook<br>Dining Area<br>Dining Room<br>Eat In Kitchen<br>Great Room<br>Laundry/Utility Room<br>Pantry<br>Storage Attic | Exterior<br>Vinyl                       |                                                                                                                                  | OutsideFeatures<br>Deck<br>Porch<br>Sprinkler System                                                                                 | Parl<br>Atta<br>Two                                  |  |
| InteriorFeatures<br>Carbon Monoxide<br>Detector<br>Cedar Closet<br>Kitchen Center Island<br>Smoke/Fire Alarm<br>Walk In Closet                                 | AppliancesIncluded<br>Disposal<br>Dishwasher<br>Dryer<br>Electric Stove<br>Microwave<br>Refrigerator<br>Self Cleaning Oven<br>Washer | Heating<br>Forced Air<br>Gas-Natural                                                                                                   | Cooling<br>Central                                                                                                                            | Carbon<br>Detecto<br>Cedar (<br>Kitchen | Closet<br>Center Island<br>Fire Alarm                                                                                            | AppliancesIncluded<br>Disposal<br>Dishwasher<br>Dryer<br>Electric Stove<br>Microwave<br>Refrigerator<br>Self Cleaning Oven<br>Washer | Hea<br>For<br>Gas                                    |  |
| HotWater<br>Gas                                                                                                                                                | Water<br>Public                                                                                                                      | Sewer<br>Public Sewer                                                                                                                  |                                                                                                                                               | HotWat<br>Gas                           | er                                                                                                                               | Water<br>Public                                                                                                                      | Sev<br>Pub                                           |  |
|                                                                                                                                                                | CO                                                                                                                                   | NTACT                                                                                                                                  |                                                                                                                                               |                                         |                                                                                                                                  | CC                                                                                                                                   | ONTAC                                                |  |
| Scan to see Property page.<br>Ask for Rodman Pierce<br>Berger Realty Inc<br>109 E 55th St., Ocean City<br>Call: 609-425-8862<br>Email to: rpp@bergerrealty.com |                                                                                                                                      |                                                                                                                                        |                                                                                                                                               |                                         | Ask for Rodman Pierce<br>Berger Realty Inc<br>109 E 55th St., Ocean City<br>Call: 609-425-8862<br>Email to: rpp@bergerrealty.com |                                                                                                                                      |                                                      |  |