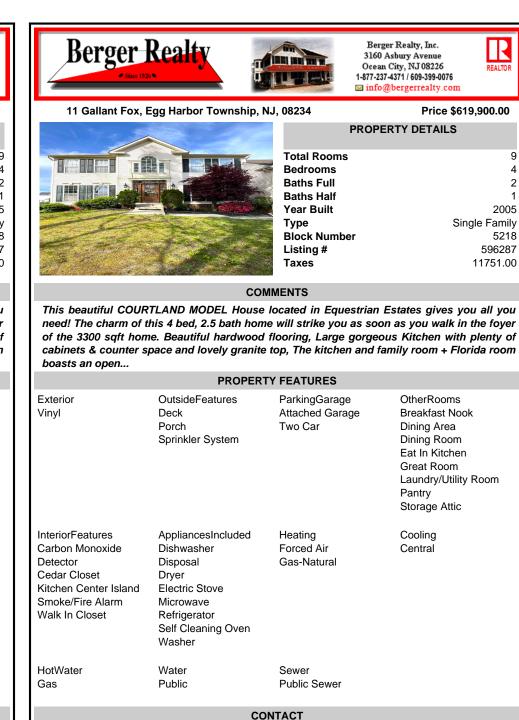

## COMMENTS

This beautiful COURTLAND MODEL House located in Equestrian Estates gives you all you need! The charm of this 4 bed, 2.5 bath home will strike you as soon as you walk in the foyer of the 3300 sqft home. Beautiful hardwood flooring, Large gorgeous Kitchen with plenty of cabinets & counter space and lovely granite top, The kitchen and family room + Florida room boasts an open ...