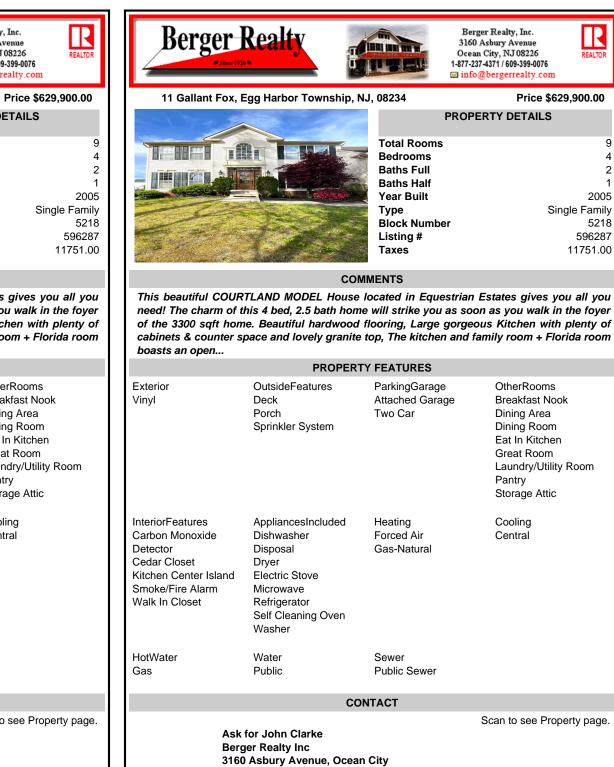

## COMMENTS

This beautiful COURTLAND MODEL House located in Equestrian Estates gives you all you need! The charm of this 4 bed, 2.5 bath home will strike you as soon as you walk in the foyer of the 3300 sqft home. Beautiful hardwood flooring, Large gorgeous Kitchen with plenty of cabinets & counter space and lovely granite top, The kitchen and family room + Florida room boasts an open ...