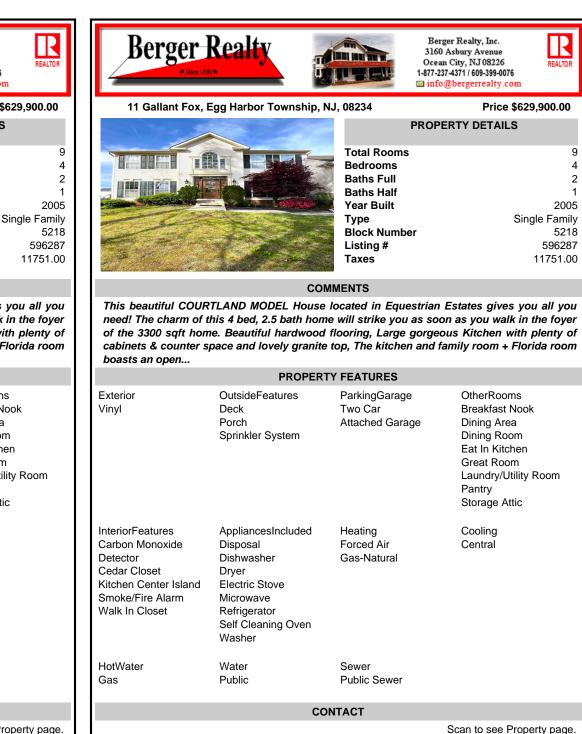

Berger Realty, Inc. 3160 Asbury Avenue Ocean City, NJ 08226 REALTOR 1-877-237-4371 / 609-399-0076 info@bergerrealty.com

Price \$629,900.00

| PROPERTY DETAILS                                                                                          |
|-----------------------------------------------------------------------------------------------------------|
| Total Rooms<br>Bedrooms<br>Baths Full<br>Baths Half<br>Year Built<br>Type Si<br>Block Number<br>Listing # |
| Taxes                                                                                                     |

## COMMENTS

This beautiful COURTLAND MODEL House located in Equestrian Estates gives you all you need! The charm of this 4 bed, 2.5 bath home will strike you as soon as you walk in the foyer of the 3300 sqft home. Beautiful hardwood flooring, Large gorgeous Kitchen with plenty of cabinets & counter space and lovely granite top, The kitchen and family room + Florida room boasts an open ...