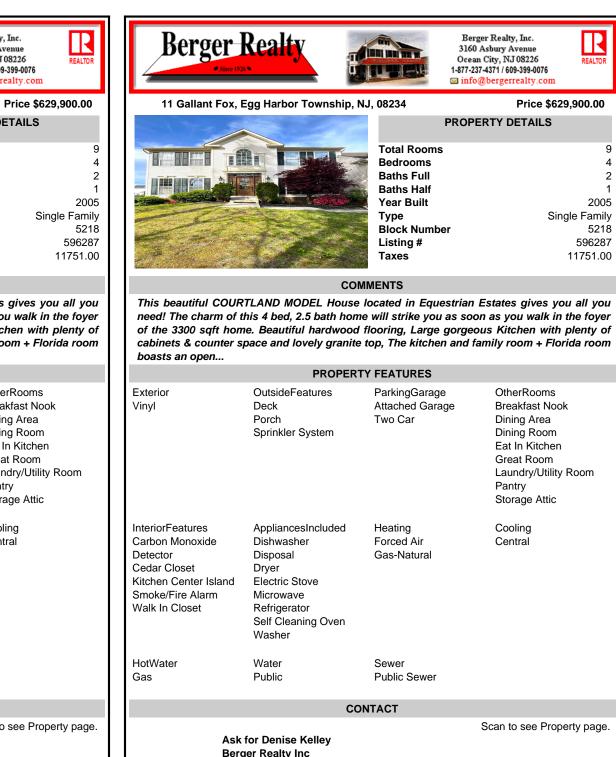

## COMMENTS

This beautiful COURTLAND MODEL House located in Equestrian Estates gives you all you need! The charm of this 4 bed, 2.5 bath home will strike you as soon as you walk in the foyer of the 3300 sqft home. Beautiful hardwood flooring, Large gorgeous Kitchen with plenty of cabinets & counter space and lovely granite top, The kitchen and family room + Florida room boasts an open ...