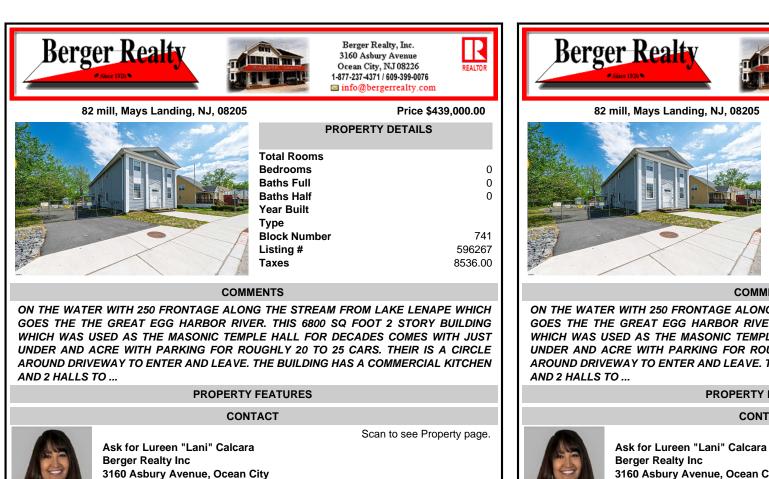

info@bergerrealty.com Price \$439,000.00 **PROPERTY DETAILS Total Rooms** Bedrooms **Baths Full Baths Half** Year Built Type **Block Number** Listing # 596267 Taxes 8536.00 COMMENTS ON THE WATER WITH 250 FRONTAGE ALONG THE STREAM FROM LAKE LENAPE WHICH GOES THE THE GREAT EGG HARBOR RIVER. THIS 6800 SQ FOOT 2 STORY BUILDING WHICH WAS USED AS THE MASONIC TEMPLE HALL FOR DECADES COMES WITH JUST UNDER AND ACRE WITH PARKING FOR ROUGHLY 20 TO 25 CARS. THEIR IS A CIRCLE AROUND DRIVEWAY TO ENTER AND LEAVE. THE BUILDING HAS A COMMERCIAL KITCHEN