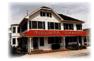

Price \$439,000.00

82 mill, Mays Landing, NJ, 08205

# COMMENTS

ON THE WATER WITH 250 FRONTAGE ALONG THE STREAM FROM LAKE LENAPE WHICH GOES THE THE GREAT EGG HARBOR RIVER. THIS 6800 SQ FOOT 2 STORY BUILDING WHICH WAS USED AS THE MASONIC TEMPLE HALL FOR DECADES COMES WITH JUST UNDER AND ACRE WITH PARKING FOR ROUGHLY 20 TO 25 CARS. THEIR IS A CIRCLE AROUND DRIVEWAY TO ENTER AND LEAVE. THE BUILDING HAS A COMMERCIAL KITCHEN AND 2 HALLS TO ...