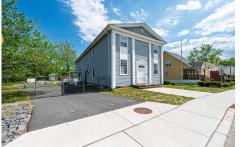

Price \$439,000.00

82 mill, Mays Landing, NJ, 08205

# COMMENTS

ON THE WATER WITH 250 FRONTAGE ALONG THE STREAM FROM LAKE LENAPE WHICH GOES THE THE GREAT EGG HARBOR RIVER. THIS 6800 SQ FOOT 2 STORY BUILDING WHICH WAS USED AS THE MASONIC TEMPLE HALL FOR DECADES COMES WITH JUST UNDER AND ACRE WITH PARKING FOR ROUGHLY 20 TO 25 CARS. THEIR IS A CIRCLE AROUND DRIVEWAY TO ENTER AND LEAVE. THE BUILDING HAS A COMMERCIAL KITCHEN AND 2 HALLS TO ...