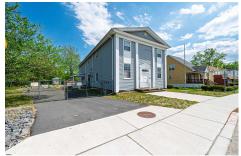

## 82 mill, Mays Landing, NJ, 08205

# Price \$439,000.00

| Total Rooms  |         |
|--------------|---------|
| Bedrooms     | 0       |
| Baths Full   | 0       |
| Baths Half   | 0       |
| Year Built   |         |
| Туре         |         |
| Block Number | 741     |
| Listing #    | 596267  |
| Taxes        | 8536.00 |

## **COMMENTS**

ON THE WATER WITH 250 FRONTAGE ALONG THE STREAM FROM LAKE LENAPE WHICH GOES THE THE GREAT EGG HARBOR RIVER. THIS 6800 SQ FOOT 2 STORY BUILDING WHICH WAS USED AS THE MASONIC TEMPLE HALL FOR DECADES COMES WITH JUST UNDER AND ACRE WITH PARKING FOR ROUGHLY 20 TO 25 CARS. THEIR IS A CIRCLE AROUND DRIVEWAY TO ENTER AND LEAVE. THE BUILDING HAS A COMMERCIAL KITCHEN AND 2 HALLS TO ...