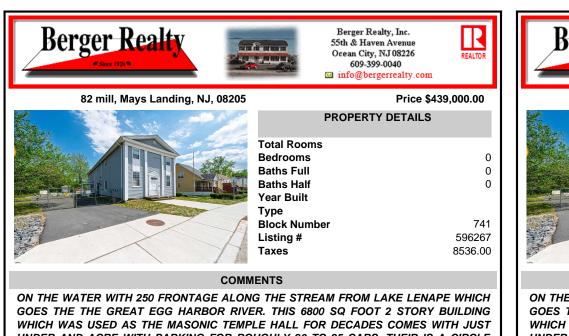

WHICH WAS USED AS THE MASONIC TEMPLE HALL FOR DECADES COMES WITH JUST UNDER AND ACRE WITH PARKING FOR ROUGHLY 20 TO 25 CARS. THEIR IS A CIRCLE AROUND DRIVEWAY TO ENTER AND LEAVE. THE BUILDING HAS A COMMERCIAL KITCHEN AND 2 HALLS TO ...

## **PROPERTY FEATURES**

CONTACT

Scan to see Property page.

Ask for David P. Hadtke, Berger Realty Inc 109 E 55th St., Ocean City Call: 609-412-6592 Email to: dph@bergerrealty.com

ON THE WATER WITH 250 FRONTAGE ALONG THE STREAM FROM LAKE LENAPE WHICH GOES THE THE GREAT EGG HARBOR RIVER. THIS 6800 SQ FOOT 2 STORY BUILDING WHICH WAS USED AS THE MASONIC TEMPLE HALL FOR DECADES COMES WITH JUST UNDER AND ACRE WITH PARKING FOR ROUGHLY 20 TO 25 CARS. THEIR IS A CIRCLE AROUND DRIVEWAY TO ENTER AND LEAVE. THE BUILDING HAS A COMMERCIAL KITCHEN AND 2 HALLS TO ...