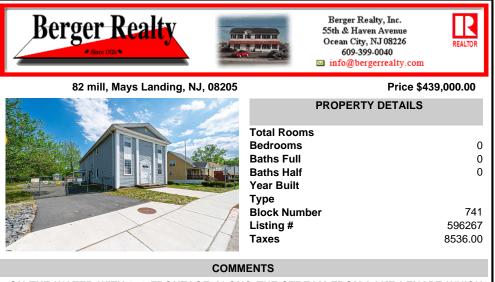

WHICH WAS USED AS THE MASONIC TEMPLE HALL FOR DECADES COMES WITH JUST UNDER AND ACRE WITH PARKING FOR ROUGHLY 20 TO 25 CARS. THEIR IS A CIRCLE AROUND DRIVEWAY TO ENTER AND LEAVE. THE BUILDING HAS A COMMERCIAL KITCHEN AND 2 HALLS TO ...

## **PROPERTY FEATURES**

CONTACT

Scan to see Property page.

Ask for David P. Hadtke, Berger Realty Inc 109 E 55th St., Ocean City Call: 609-412-6592 Email to: dph@bergerrealty.com

ON THE WATER WITH 250 FRONTAGE ALONG THE STREAM FROM LAKE LENAPE WHICH GOES THE THE GREAT EGG HARBOR RIVER. THIS 6800 SQ FOOT 2 STORY BUILDING WHICH WAS USED AS THE MASONIC TEMPLE HALL FOR DECADES COMES WITH JUST UNDER AND ACRE WITH PARKING FOR ROUGHLY 20 TO 25 CARS. THEIR IS A CIRCLE AROUND DRIVEWAY TO ENTER AND LEAVE. THE BUILDING HAS A COMMERCIAL KITCHEN AND 2 HALLS TO ...