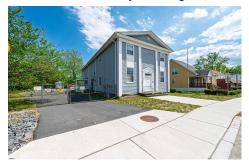

# **COMMENTS**

Taxes

ON THE WATER WITH 250 FRONTAGE ALONG THE STREAM FROM LAKE LENAPE WHICH GOES THE THE GREAT EGG HARBOR RIVER. THIS 6800 SQ FOOT 2 STORY BUILDING WHICH WAS USED AS THE MASONIC TEMPLE HALL FOR DECADES COMES WITH JUST UNDER AND ACRE WITH PARKING FOR ROUGHLY 20 TO 25 CARS. THEIR IS A CIRCLE AROUND DRIVEWAY TO ENTER AND LEAVE. THE BUILDING HAS A COMMERCIAL KITCHEN AND 2 HALLS TO ...

# COMMENTS

ON THE WATER WITH 250 FRONTAGE ALONG THE STREAM FROM LAKE LENAPE WHICH GOES THE THE GREAT EGG HARBOR RIVER. THIS 6800 SQ FOOT 2 STORY BUILDING WHICH WAS USED AS THE MASONIC TEMPLE HALL FOR DECADES COMES WITH JUST UNDER AND ACRE WITH PARKING FOR ROUGHLY 20 TO 25 CARS. THEIR IS A CIRCLE AROUND DRIVEWAY TO ENTER AND LEAVE. THE BUILDING HAS A COMMERCIAL KITCHEN AND 2 HALLS TO ...