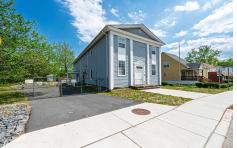

# **COMMENTS**

Taxes

ON THE WATER WITH 250 FRONTAGE ALONG THE STREAM FROM LAKE LENAPE WHICH GOES THE THE GREAT EGG HARBOR RIVER. THIS 6800 SQ FOOT 2 STORY BUILDING WHICH WAS USED AS THE MASONIC TEMPLE HALL FOR DECADES COMES WITH JUST UNDER AND ACRE WITH PARKING FOR ROUGHLY 20 TO 25 CARS. THEIR IS A CIRCLE AROUND DRIVEWAY TO ENTER AND LEAVE. THE BUILDING HAS A COMMERCIAL KITCHEN AND 2 HALLS TO ...

# COMMENTS

ON THE WATER WITH 250 FRONTAGE ALONG THE STREAM FROM LAKE LENAPE WHICH GOES THE THE GREAT EGG HARBOR RIVER. THIS 6800 SQ FOOT 2 STORY BUILDING WHICH WAS USED AS THE MASONIC TEMPLE HALL FOR DECADES COMES WITH JUST UNDER AND ACRE WITH PARKING FOR ROUGHLY 20 TO 25 CARS. THEIR IS A CIRCLE AROUND DRIVEWAY TO ENTER AND LEAVE. THE BUILDING HAS A COMMERCIAL KITCHEN AND 2 HALLS TO ...