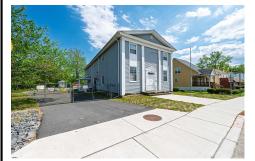

## **COMMENTS**

ON THE WATER WITH 250 FRONTAGE ALONG THE STREAM FROM LAKE LENAPE WHICH GOES THE THE GREAT EGG HARBOR RIVER. THIS 6800 SQ FOOT 2 STORY BUILDING WHICH WAS USED AS THE MASONIC TEMPLE HALL FOR DECADES COMES WITH JUST UNDER AND ACRE WITH PARKING FOR ROUGHLY 20 TO 25 CARS. THEIR IS A CIRCLE AROUND DRIVEWAY TO ENTER AND LEAVE. THE BUILDING HAS A COMMERCIAL KITCHEN AND 2 HALLS TO ...

## COMMENTS

ON THE WATER WITH 250 FRONTAGE ALONG THE STREAM FROM LAKE LENAPE WHICH GOES THE THE GREAT EGG HARBOR RIVER. THIS 6800 SQ FOOT 2 STORY BUILDING WHICH WAS USED AS THE MASONIC TEMPLE HALL FOR DECADES COMES WITH JUST UNDER AND ACRE WITH PARKING FOR ROUGHLY 20 TO 25 CARS. THEIR IS A CIRCLE AROUND DRIVEWAY TO ENTER AND LEAVE. THE BUILDING HAS A COMMERCIAL KITCHEN AND 2 HALLS TO ...