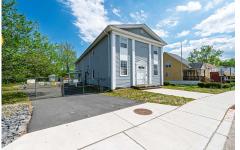

## **COMMENTS**

ON THE WATER WITH 250 FRONTAGE ALONG THE STREAM FROM LAKE LENAPE WHICH GOES THE THE GREAT EGG HARBOR RIVER. THIS 6800 SQ FOOT 2 STORY BUILDING WHICH WAS USED AS THE MASONIC TEMPLE HALL FOR DECADES COMES WITH JUST UNDER AND ACRE WITH PARKING FOR ROUGHLY 20 TO 25 CARS. THEIR IS A CIRCLE AROUND DRIVEWAY TO ENTER AND LEAVE. THE BUILDING HAS A COMMERCIAL KITCHEN AND 2 HALLS TO ...

## COMMENTS

ON THE WATER WITH 250 FRONTAGE ALONG THE STREAM FROM LAKE LENAPE WHICH GOES THE THE GREAT EGG HARBOR RIVER. THIS 6800 SQ FOOT 2 STORY BUILDING WHICH WAS USED AS THE MASONIC TEMPLE HALL FOR DECADES COMES WITH JUST UNDER AND ACRE WITH PARKING FOR ROUGHLY 20 TO 25 CARS. THEIR IS A CIRCLE AROUND DRIVEWAY TO ENTER AND LEAVE. THE BUILDING HAS A COMMERCIAL KITCHEN AND 2 HALLS TO ...