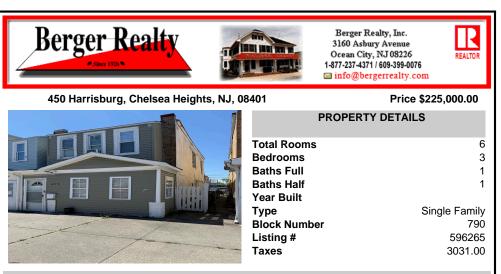

| PROPERTY FEATURES                |                                         |                       |                                                 |
|----------------------------------|-----------------------------------------|-----------------------|-------------------------------------------------|
| Exterior<br>Aluminum<br>Concrete | OutsideFeatures<br>Curbs<br>Fenced Yard | ParkingGarage<br>None | AppliancesIncluded<br>Gas Stove<br>Refrigerator |
| Heating<br>Gas-Natural           | Cooling<br>Window Units                 | HotWater<br>Gas       | Water<br>Public                                 |
| Sewer<br>Public Sewer            |                                         |                       |                                                 |