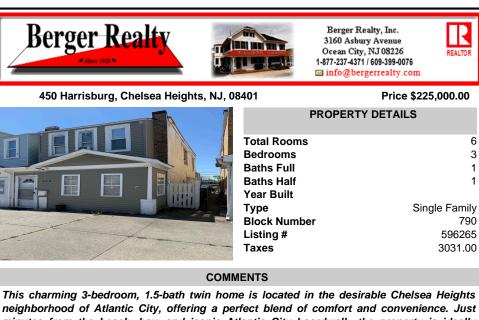

This charming 3-bedroom, 1.5-bath twin home is located in the desirable Chelsea Heights neighborhood of Atlantic City, offering a perfect blend of comfort and convenience. Just minutes from the beach, bay, and iconic Atlantic City boardwalk, the property is ideally situated near top casinos, shopping, and entertainment. It\'s also close to local schools and Stockton Univer...

| PROPERTY FEATURES                |                                         |                       |                                                 |
|----------------------------------|-----------------------------------------|-----------------------|-------------------------------------------------|
| Exterior<br>Aluminum<br>Concrete | OutsideFeatures<br>Curbs<br>Fenced Yard | ParkingGarage<br>None | AppliancesIncluded<br>Gas Stove<br>Refrigerator |
| Heating<br>Gas-Natural           | Cooling<br>Window Units                 | HotWater<br>Gas       | Water<br>Public                                 |
| Sewer<br>Public Sewer            |                                         |                       |                                                 |