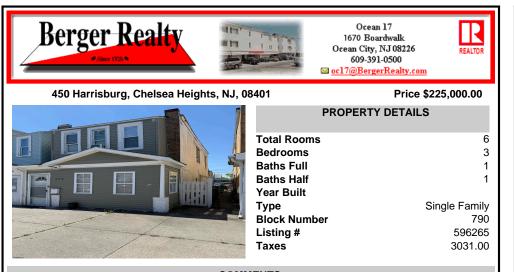

Curbs

Cooling

Fenced Yard

| Berger Realty                                                                                                                                                                                                                                                          |                    | Ocean 17<br>1670 Boardwalk<br>Ocean City, NJ 08226<br>609-391-0500<br>oc17@BergerRealty.com | REALTOR       |  |  |
|------------------------------------------------------------------------------------------------------------------------------------------------------------------------------------------------------------------------------------------------------------------------|--------------------|---------------------------------------------------------------------------------------------|---------------|--|--|
| 450 Harrisburg, Chelsea Heights, NJ, 08401 Price \$225,000.                                                                                                                                                                                                            |                    |                                                                                             |               |  |  |
|                                                                                                                                                                                                                                                                        |                    | PROPERTY DETAILS                                                                            |               |  |  |
|                                                                                                                                                                                                                                                                        | Total Room         | S                                                                                           | 6             |  |  |
|                                                                                                                                                                                                                                                                        | Bedrooms           |                                                                                             | 3             |  |  |
|                                                                                                                                                                                                                                                                        | Baths Full         |                                                                                             | 1             |  |  |
|                                                                                                                                                                                                                                                                        | Baths Half         |                                                                                             | 1             |  |  |
|                                                                                                                                                                                                                                                                        | Year Built         | Ciarla                                                                                      | E a maile a   |  |  |
|                                                                                                                                                                                                                                                                        | Type<br>Block Numl | 6                                                                                           | Family<br>790 |  |  |
|                                                                                                                                                                                                                                                                        | Listing #          |                                                                                             | 790<br>596265 |  |  |
|                                                                                                                                                                                                                                                                        | Taxes              |                                                                                             | 3031.00       |  |  |
|                                                                                                                                                                                                                                                                        |                    |                                                                                             |               |  |  |
| COMMENTS                                                                                                                                                                                                                                                               |                    |                                                                                             |               |  |  |
| This charming 3-bedroom, 1.5-bath twin home is located in the desirable Chelsea Heights neighborhood of Atlantic City, offering a perfect blend of comfort and convenience. Just minutes from the beach bay and iconic Atlantic City boardwalk the property is ideally |                    |                                                                                             |               |  |  |