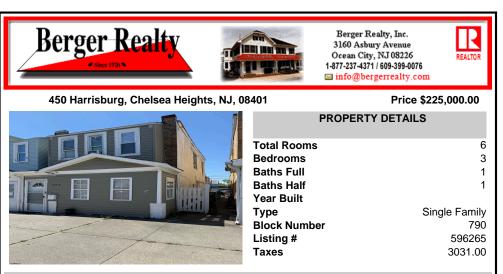

| PROPERTY | FEATIBES |
|----------|----------|
| TROLENT  | LAIONLO  |

Exterior Aluminum Concrete

Heating Gas-Natural Cooling Window Units

**OutsideFeatures** 

Fenced Yard

Curbs

HotWater Gas

None

ParkingGarage

Sewer Public Sewer

| PROPERTY FEATURES                |                                         |                       |                                                 |
|----------------------------------|-----------------------------------------|-----------------------|-------------------------------------------------|
| Exterior<br>Aluminum<br>Concrete | OutsideFeatures<br>Curbs<br>Fenced Yard | ParkingGarage<br>None | AppliancesIncluded<br>Gas Stove<br>Refrigerator |
| Heating<br>Gas-Natural           | Cooling<br>Window Units                 | HotWater<br>Gas       | Water<br>Public                                 |
| Sewer<br>Public Sewer            |                                         |                       |                                                 |