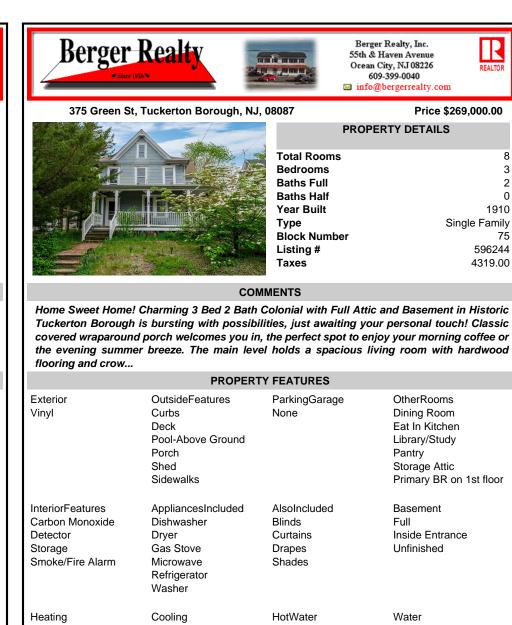

## COMMENTS

Listing #

Taxes

596244

4319.00

Home Sweet Home! Charming 3 Bed 2 Bath Colonial with Full Attic and Basement in Historic Tuckerton Borough is bursting with possibilities, just awaiting your personal touch! Classic covered wraparound porch welcomes you in, the perfect spot to enjoy your morning coffee or the evening summer breeze. The main level holds a spacious living room with hardwood flooring and crow ...

|                                                                                | PROPER                                                                                        | TY FEATURES                                            |                                                                                                                    |
|--------------------------------------------------------------------------------|-----------------------------------------------------------------------------------------------|--------------------------------------------------------|--------------------------------------------------------------------------------------------------------------------|
| Exterior<br>Vinyl                                                              | OutsideFeatures<br>Curbs<br>Deck<br>Pool-Above Ground<br>Porch<br>Shed<br>Sidewalks           | ParkingGarage<br>None                                  | OtherRooms<br>Dining Room<br>Eat In Kitchen<br>Library/Study<br>Pantry<br>Storage Attic<br>Primary BR on 1st floor |
| InteriorFeatures<br>Carbon Monoxide<br>Detector<br>Storage<br>Smoke/Fire Alarm | AppliancesIncluded<br>Dishwasher<br>Dryer<br>Gas Stove<br>Microwave<br>Refrigerator<br>Washer | AlsoIncluded<br>Blinds<br>Curtains<br>Drapes<br>Shades | Basement<br>Full<br>Inside Entrance<br>Unfinished                                                                  |
| Heating<br>Baseboard<br>Hot Water<br>Sewer<br>Public Sewer                     | Cooling<br>Wall Units<br>Window Units                                                         | HotWater<br>Electric                                   | Water<br>Public                                                                                                    |
|                                                                                | co                                                                                            | NTACT                                                  |                                                                                                                    |
| As<br>Be                                                                       | Scan to see Property page                                                                     |                                                        |                                                                                                                    |