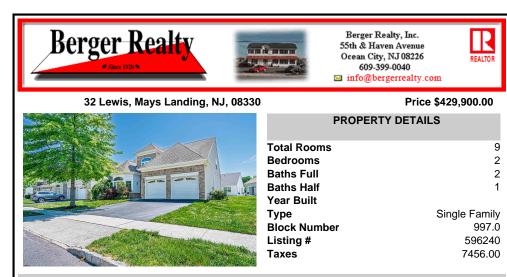

## COMMENTS

The Most Sought-After Model in the Neighborhood – The Prelude! Welcome to 32 Lewis Drive, located in the prestigious Horizons at Woods Landing, the areal's most desirable 55+ community. Step into the inviting foyer and discover a versatile formal dining room that could easily serve as a home office. Continue into the stunning kitchen, featuring crisp white cabinetry, gr...

The Most Sought-After Model in the Neighborhood – The Prelude! Welcome to 32 Lewis Drive, located in the prestigious Horizons at Woods Landing, the area\'s most desirable 55+ community. Step into the inviting foyer and discover a versatile formal dining room that could easily serve as a home office. Continue into the stunning kitchen, featuring crisp white cabinetry, gr...