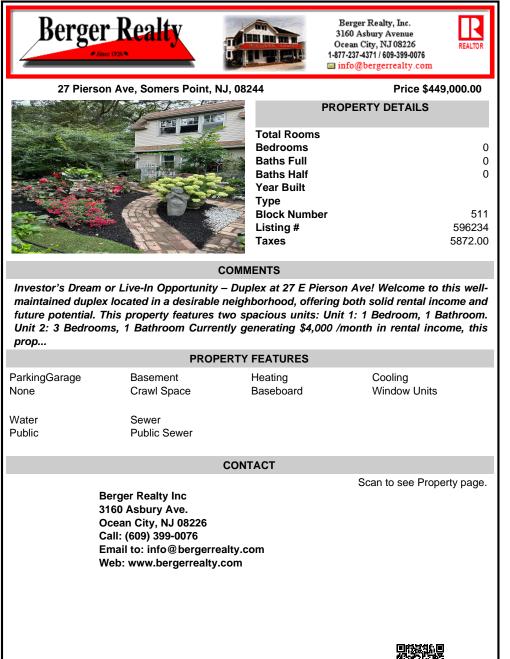

## COMMENTS

Investor's Dream or Live-In Opportunity – Duplex at 27 E Pierson Ave! Welcome to this wellmaintained duplex located in a desirable neighborhood, offering both solid rental income and future potential. This property features two spacious units: Unit 1: 1 Bedroom, 1 Bathroom. Unit 2: 3 Bedrooms, 1 Bathroom Currently generating \$4,000 /month in rental income, this prop...

|                                                                                                                                                       | PROPI                   | ERTY FEATURES        |                            |
|-------------------------------------------------------------------------------------------------------------------------------------------------------|-------------------------|----------------------|----------------------------|
| ParkingGarage<br>None                                                                                                                                 | Basement<br>Crawl Space | Heating<br>Baseboard | Cooling<br>Window Units    |
| Water<br>Public                                                                                                                                       | Sewer<br>Public Sewer   |                      |                            |
|                                                                                                                                                       |                         | CONTACT              |                            |
| Berger Realty Inc<br>3160 Asbury Ave.<br>Ocean City, NJ 08226<br>Call: (609) 399-0076<br>Email to: info@bergerrealty.com<br>Web: www.bergerrealty.com |                         |                      | Scan to see Property page. |
|                                                                                                                                                       |                         |                      |                            |