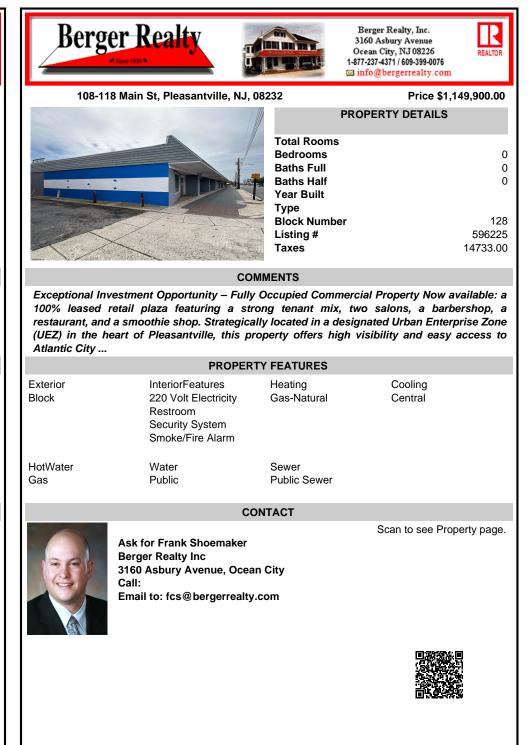

| Total Rooms  |          |
|--------------|----------|
| Bedrooms     | 0        |
| Baths Full   | 0        |
| Baths Half   | 0        |
| Year Built   |          |
| Туре         |          |
| Block Number | 128      |
| Listing #    | 596225   |
| Taxes        | 14733.00 |
|              |          |

## COMMENTS

Exceptional Investment Opportunity – Fully Occupied Commercial Property Now available: a 100% leased retail plaza featuring a strong tenant mix, two salons, a barbershop, a restaurant, and a smoothie shop. Strategically located in a designated Urban Enterprise Zone (UEZ) in the heart of Pleasantville, this property offers high visibility and easy access to Atlantic City ...

| PROPERTY FEATURES |                                                                                             |                        |                    |  |  |
|-------------------|---------------------------------------------------------------------------------------------|------------------------|--------------------|--|--|
| Exterior<br>Block | InteriorFeatures<br>220 Volt Electricity<br>Restroom<br>Security System<br>Smoke/Fire Alarm | Heating<br>Gas-Natural | Cooling<br>Central |  |  |
| HotWater<br>Gas   | Water<br>Public                                                                             | Sewer<br>Public Sewer  |                    |  |  |

## CONTACT

Scan to see Property page.

REALTOP

Ask for Frank Shoemaker Berger Realty Inc 3160 Asbury Avenue, Ocean City Call: Email to: fcs@bergerrealty.com