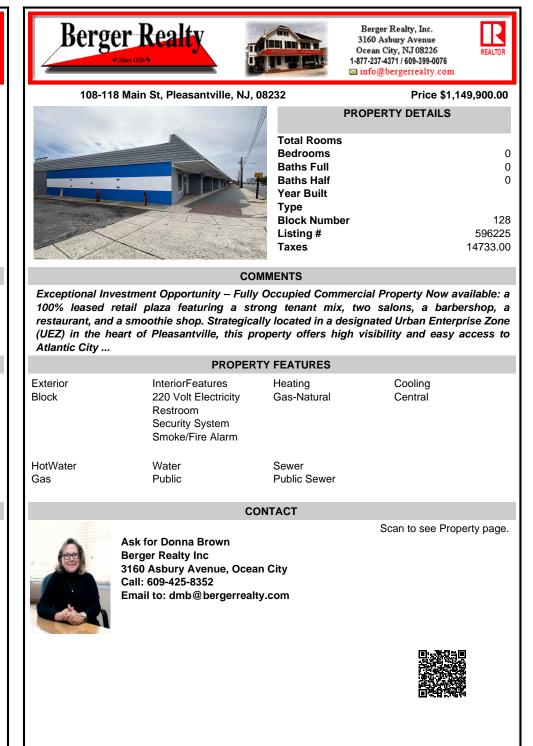

## COMMENTS

Exceptional Investment Opportunity – Fully Occupied Commercial Property Now available: a 100% leased retail plaza featuring a strong tenant mix, two salons, a barbershop, a restaurant, and a smoothie shop. Strategically located in a designated Urban Enterprise Zone (UEZ) in the heart of Pleasantville, this property offers high visibility and easy access to Atlantic City ...