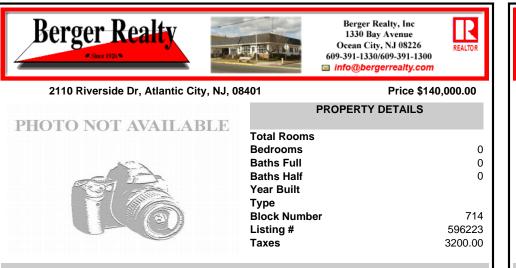

## 2110 Riverside Dr, Atlantic City, NJ, 08401

#### Price \$140,000.00

| · · · · · · · · · · · · · · · · · · · |                                                                                                                 | -,                                 |
|---------------------------------------|-----------------------------------------------------------------------------------------------------------------|------------------------------------|
| PHOTO NOT AVAILABLE                   | PROPERTY DETAILS                                                                                                |                                    |
| <b>EXAMPLE</b>                        | Total Rooms<br>Bedrooms<br>Baths Full<br>Baths Half<br>Year Built<br>Type<br>Block Number<br>Listing #<br>Taxes | 0<br>0<br>714<br>596223<br>3200.00 |
|                                       |                                                                                                                 |                                    |