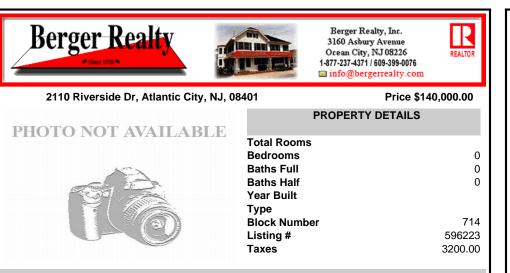

## 2110 Riverside Dr, Atlantic City, NJ, 08401

#### Price \$140,000.00

| PHOTO NOT AVAILABLE | PROPERTY DETAILS                                                          |                          |
|---------------------|---------------------------------------------------------------------------|--------------------------|
|                     | Total Rooms<br>Bedrooms<br>Baths Full<br>Baths Half<br>Year Built<br>Type | 0<br>0<br>0              |
|                     | Block Number<br>Listing #<br>Taxes                                        | 714<br>596223<br>3200.00 |