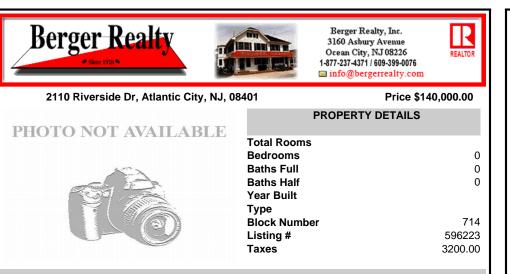

## 2110 Riverside Dr, Atlantic City, NJ, 08401

#### Price \$140,000.00

| PHOTO NOT AVAILABLE | PROPERTY DETAILS                                                          |                          |
|---------------------|---------------------------------------------------------------------------|--------------------------|
|                     | Total Rooms<br>Bedrooms<br>Baths Full<br>Baths Half<br>Year Built<br>Type | 0<br>0<br>0              |
|                     | Block Number<br>Listing #<br>Taxes                                        | 714<br>596223<br>3200.00 |
|                     | Taxes                                                                     | 3200.00                  |