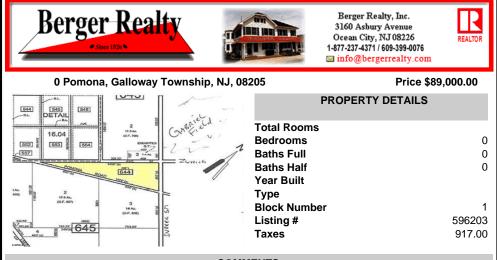

7.5 Acres of Buildable land for sale in Pomona / Galloway with Pinelands Approval. Large triangular lot with road frontage on all three sides. Over 3300\' of road frontage! Located Across the street from Stockon Grounds & public Athletic Fields. Down the block from CVS and Super Wawa, Jimmie Leeds Road, Grden State Parkway on/off ramps, and Route 30 White Horse Pike. Minut...