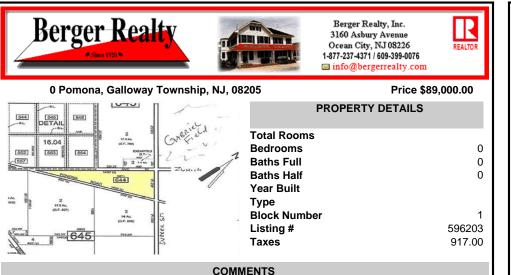

7.5 Acres of Buildable land for sale in Pomona / Galloway with Pinelands Approval. Large triangular lot with road frontage on all three sides. Over 3300\' of road frontage! Located Across the street from Stockon Grounds & public Athletic Fields. Down the block from CVS and Super Wawa, Jimmie Leeds Road, Grden State Parkway on/off ramps, and Route 30 White Horse Pike. Minut...