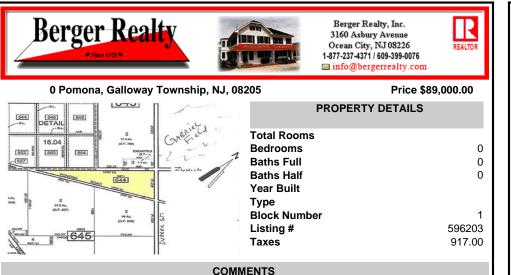

7.5 Acres of Buildable land for sale in Pomona / Galloway with Pinelands Approval. Large triangular lot with road frontage on all three sides. Over 3300\' of road frontage! Located Across the street from Stockon Grounds & public Athletic Fields. Down the block from CVS and Super Wawa, Jimmie Leeds Road, Grden State Parkway on/off ramps, and Route 30 White Horse Pike. Minut...

## PROPERTY FEATURES

Scan to see Property page.

Ask for Yvonne Kuhn Berger Realty Inc 3160 Asbury Avenue, Ocean City Call: 717-269-7813 Email to: ymk@bergerrealty.com

COMMENTS

7.5 Acres of Buildable land for sale in Pomona / Galloway with Pinelands Approval. Large triangular lot with road frontage on all three sides. Over 3300\' of road frontage! Located Across the street from Stockon Grounds & public Athletic Fields. Down the block from CVS and Super Wawa, Jimmie Leeds Road, Grden State Parkway on/off ramps, and Route 30 White Horse Pike. Minut...