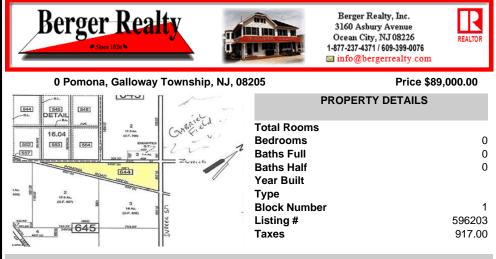

7.5 Acres of Buildable land for sale in Pomona / Galloway with Pinelands Approval. Large triangular lot with road frontage on all three sides. Over 3300\' of road frontage! Located Across the street from Stockon Grounds & public Athletic Fields. Down the block from CVS and Super Wawa, Jimmie Leeds Road, Grden State Parkway on/off ramps, and Route 30 White Horse Pike. Minut...

## PROPERTY FEATURES

Scan to see Property page.

Ask for Yvonne Kuhn Berger Realty Inc 3160 Asbury Avenue, Ocean City Call: 717-269-7813 Email to: ymk@bergerrealty.com

COMMENTS

7.5 Acres of Buildable land for sale in Pomona / Galloway with Pinelands Approval. Large triangular lot with road frontage on all three sides. Over 3300\' of road frontage! Located Across the street from Stockon Grounds & public Athletic Fields. Down the block from CVS and Super Wawa, Jimmie Leeds Road, Grden State Parkway on/off ramps, and Route 30 White Horse Pike. Minut...