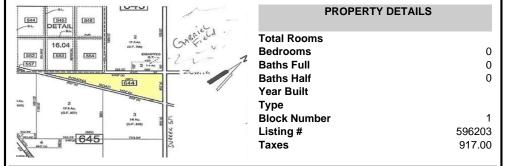

## COMMENTS

7.5 Acres of Buildable land for sale in Pomona / Galloway with Pinelands Approval. Large triangular lot with road frontage on all three sides. Over 3300\' of road frontage! Located Across the street from Stockon Grounds & public Athletic Fields. Down the block from CVS and Super Wawa, Jimmie Leeds Road, Grden State Parkway on/off ramps, and Route 30 White Horse Pike. Minut...