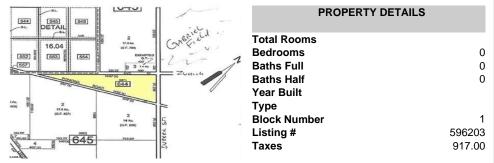

## **COMMENTS**

7.5 Acres of Buildable land for sale in Pomona / Galloway with Pinelands Approval. Large triangular lot with road frontage on all three sides. Over 3300\' of road frontage! Located Across the street from Stockon Grounds & public Athletic Fields. Down the block from CVS and Super Wawa, Jimmie Leeds Road, Grden State Parkway on/off ramps, and Route 30 White Horse Pike, Minut...