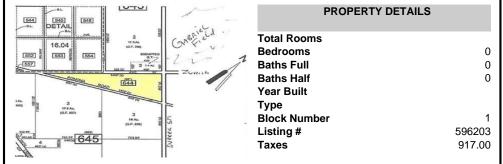

# COMMENTS

7.5 Acres of Buildable land for sale in Pomona / Galloway with Pinelands Approval. Large triangular lot with road frontage on all three sides. Over 3300\' of road frontage! Located Across the street from Stockon Grounds & public Athletic Fields. Down the block from CVS and Super Wawa, Jimmie Leeds Road, Grden State Parkway on/off ramps, and Route 30 White Horse Pike. Minut...