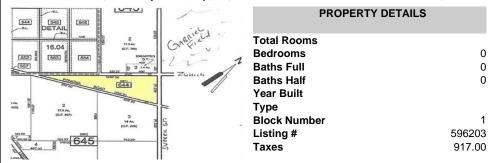

# **COMMENTS**

7.5 Acres of Buildable land for sale in Pomona / Galloway with Pinelands Approval. Large triangular lot with road frontage on all three sides. Over 3300\' of road frontage! Located Across the street from Stockon Grounds & public Athletic Fields. Down the block from CVS and Super Wawa, Jimmie Leeds Road, Grden State Parkway on/off ramps, and Route 30 White Horse Pike. Minut...