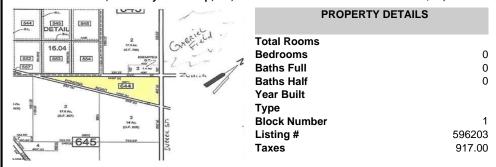

Berger Realty, Inc. 3160 Asbury Avenue Ocean City, NJ 08226 1-877-237-4371/609-399-0076 info@bergerrealty.com



0 Pomona, Galloway Township, NJ, 08205

Price \$89,000.00



# **COMMENTS**

7.5 Acres of Buildable land for sale in Pomona / Galloway with Pinelands Approval. Large triangular lot with road frontage on all three sides. Over 3300\' of road frontage! Located Across the street from Stockon Grounds & public Athletic Fields. Down the block from CVS and Super Wawa, Jimmie Leeds Road, Grden State Parkway on/off ramps, and Route 30 White Horse Pike. Minut...

### **PROPERTY FEATURES**

### CONTACT

Scan to see Property page.



Ask for Tara Cruser-Moss Berger Realty Inc 3160 Asbury Avenue, Ocean City Call: 609-317-5396 Email to: tcm@bergerrealty.com







Berger Realty, Inc.
3160 Asbury Avenue
Ocean City, NJ 08226
1-877-237-4371/609-399-0076
info@bergerrealty.com

REALTOR

0 Pomona, Galloway Township, NJ, 08205

Price \$89,000.00



# COMMENTS

7.5 Acre