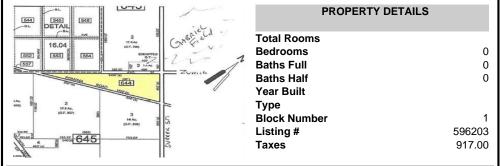

5

Price \$89,000.00



# **COMMENTS**

7.5 Acres of Buildable land for sale in Pomona / Galloway with Pinelands Approval. Large triangular lot with road frontage on all three sides. Over 3300\' of road frontage! Located Across the street from Stockon Grounds & public Athletic Fields. Down the block from CVS and Super Wawa, Jimmie Leeds Road, Grden State Parkway on/off ramps, and Route 30 White Horse Pike. Minut...

### **PROPERTY FEATURES**

### CONTACT

Scan to see Property page.



Ask for Tara Cruser-Moss Berger Realty Inc 3160 Asbury Avenue, Ocean City Call: 609-317-5396 Email to: tcm@bergerrealty.com







Berger Realty, Inc.
3160 Asbury Avenue
Ocean City, NJ 08226
1-877-237-4371/609-399-0076
info@bergerrealty.com

REALTOR

0 Pomona, Galloway Township, NJ, 08205

Price \$89,000.00



# COMMENTS

7.5 Acres of Buildable land for sale in Pomona / Galloway with Pinelands Approval. Large triangular lot with road frontage on all three sides. Over 3300\' of road frontage! Located Across the street from Stockon Grounds & public Athletic Fields. Down the block from CVS and Super Wawa, Jimmie Leeds Road, Grden State Parkway on/off ramps, and Route 30 White Horse Pike. Minut...

## **PROPERTY FEATURES**

## CONTACT

Scan to see Property page.



Ask for Tara Cruser-Moss Berger Realty Inc 3160 Asbury Avenue, Ocean City Call: 609-317-5396

Email to: tcm@bergerrealty.com