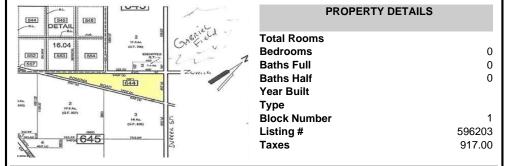

# COMMENTS

7.5 Acres of Buildable land for sale in Pomona / Galloway with Pinelands Approval. Large triangular lot with road frontage on all three sides. Over 3300\' of road frontage! Located Across the street from Stockon Grounds & public Athletic Fields. Down the block from CVS and Super Wawa, Jimmie Leeds Road, Grden State Parkway on/off ramps, and Route 30 White Horse Pike. Minut...

## PROPERTY FEATURES