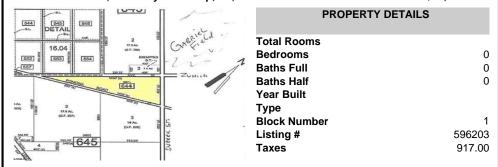

# **COMMENTS**

7.5 Acres of Buildable land for sale in Pomona / Galloway with Pinelands Approval. Large triangular lot with road frontage on all three sides. Over 3300\' of road frontage! Located Across the street from Stockon Grounds & public Athletic Fields. Down the block from CVS and Super Wawa, Jimmie Leeds Road, Grden State Parkway on/off ramps, and Route 30 White Horse Pike. Minut...

## PROPERTY FEATURES