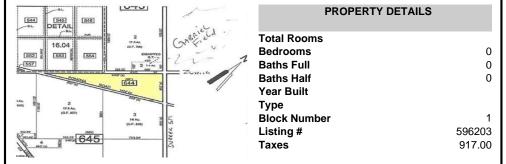

omona, Galloway Township, NJ, 08205

# Price \$89,000.00



## COMMENTS

7.5 Acres of Buildable land for sale in Pomona / Galloway with Pinelands Approval. Large triangular lot with road frontage on all three sides. Over 3300\' of road frontage! Located Across the street from Stockon Grounds & public Athletic Fields. Down the block from CVS and Super Wawa, Jimmie Leeds Road, Grden State Parkway on/off ramps, and Route 30 White Horse Pike. Minut...

#### PROPERTY FEATURES

## CONTACT

Scan to see Property page.



Ask for Rodman Pierce Berger Realty Inc 109 E 55th St., Ocean City Call: 609-425-8862 Email to: rpp@bergerrealty.com





Berger Realty, Inc.
55th & Haven Avenue
Ocean City, NJ 08226
609-399-0040

info@bergerrealty.com



0 Pomona, Galloway Township, NJ, 08205

Price \$89,000.00



## COMMENTS

7.5 Acres of Buildable land for sale in Pomona / Galloway with Pinelands Approval. Large triangular lot with road frontage on all three sides. Over 3300\' of road frontage! Located Across the street from Stockon Grounds & public Athletic Fields. Down the block from CVS and Super Wawa, Jimmie Leeds Road, Grden State Parkway on/off ramps, and Route 30 White Horse Pike. Minut...

#### PROPERTY FEATURES

## CONTACT

Scan to see Property page.



Ask for Rodman Pierce Berger Realty Inc 109 E 55th St., Ocean City Call: 609-425-8862

Email to: rpp@bergerrealty.com