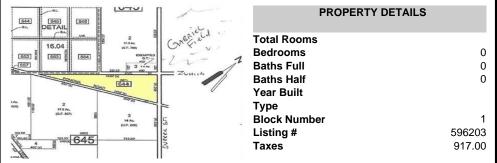

Berger Realty, Inc. 55th & Haven Avenue Ocean City, NJ 08226 609-399-0040



info@bergerrealty.com

# 0 Pomona, Galloway Township, NJ, 08205

# Price \$89,000.00



## COMMENTS

7.5 Acres of Buildable land for sale in Pomona / Galloway with Pinelands Approval. Large triangular lot with road frontage on all three sides. Over 3300\' of road frontage! Located Across the street from Stockon Grounds & public Athletic Fields. Down the block from CVS and Super Wawa, Jimmie Leeds Road, Grden State Parkway on/off ramps, and Route 30 White Horse Pike. Minut...

#### PROPERTY FEATURES

## CONTACT

Scan to see Property page.



Ask for Rodman Pierce Berger Realty Inc 109 E 55th St., Ocean City Call: 609-425-8862 Email to: rpp@bergerrealty.com





Berger Realty, Inc.
55th & Haven Avenue
Ocean City, NJ 08226
609-399-0040

info@bergerrealty.com



0 Pomona, Galloway Township, NJ, 08205

Price \$89,000.00



## COMMENTS

7.5 Acres of Buildable land for sale in Pom