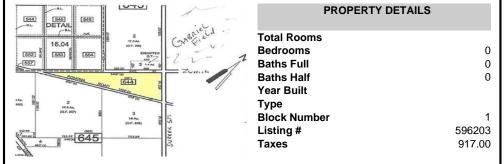

way Township, NJ, 08205

Price \$89,000.00



# COMMENTS

7.5 Acres of Buildable land for sale in Pomona / Galloway with Pinelands Approval. Large triangular lot with road frontage on all three sides. Over 3300\' of road frontage! Located Across the street from Stockon Grounds & public Athletic Fields. Down the block from CVS and Super Wawa, Jimmie Leeds Road, Grden State Parkway on/off ramps, and Route 30 White Horse Pike. Minut...

## PROPERTY FEATURES

## CONTACT

Scan to see Property page.



Ask for Patricia Moss Berger Realty Inc 3160 Asbury Avenue, Ocean City Call: 609-335-4616 Email to: tcm@bergerrealty.com





Berger Realty, Inc.
3160 Asbury Avenue
Ocean City, NJ 08226
1-877-237-4371/609-399-0076
info@bergerrealty.com



0 Pomona, Galloway Township, NJ, 08205

Price \$89,000.00



# COMMENTS

7.5 Acres of Buildable land for sale in Pomona / Galloway with Pinelands Approval. Large triangular lot with road frontage on all three sides. Over 3300\' of road frontage! Located Across the street from Stockon Grounds & public Athletic Fields. Down the block from CVS and Super Wawa, Jimmie Leeds Road, Grden State Parkway on/off ramps, and Route 30 White Horse Pike. Minut...

## PROPERTY FEATURES

## CONTACT

Scan to see Property page.



Ask for Patricia Moss
Berger Realty Inc
3160 Asbury Avenue, Ocean City
Call: 609-335-4616
Email to: tcm@bergerrealty.com