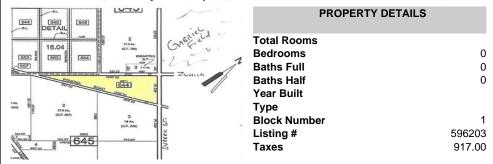

Berger Realty, Inc. 3160 Asbury Avenue Ocean City, NJ 08226 1-877-237-4371/609-399-0076 info@bergerrealty.com



0 Pomona, Galloway Township, NJ, 08205

Price \$89,000.00



# COMMENTS

7.5 Acres of Buildable land for sale in Pomona / Galloway with Pinelands Approval. Large triangular lot with road frontage on all three sides. Over 3300\' of road frontage! Located Across the street from Stockon Grounds & public Athletic Fields. Down the block from CVS and Super Wawa, Jimmie Leeds Road, Grden State Parkway on/off ramps, and Route 30 White Horse Pike. Minut...

## PROPERTY FEATURES

## CONTACT

Scan to see Property page.

1

Ask for Norman Hartzel Berger Realty Inc 3160 Asbury Avenue, Ocean City Call: 215-527-1241 Email to:







Berger Realty, Inc. 3160 Asbury Avenue Ocean City, NJ 08226 1-877-237-4371/609-399-0076 info@bergerrealty.com



0 Pomona, Galloway Township, NJ, 08205

Price \$89,000.00



# COMMENTS

7.5 Acres of Buildable land for sale in Pomona