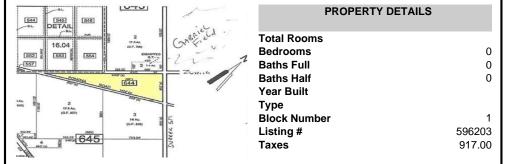

0 Pomona, Galloway Township, NJ, 08205

Price \$89,000.00



# COMMENTS

7.5 Acres of Buildable land for sale in Pomona / Galloway with Pinelands Approval. Large triangular lot with road frontage on all three sides. Over 3300\' of road frontage! Located Across the street from Stockon Grounds & public Athletic Fields. Down the block from CVS and Super Wawa, Jimmie Leeds Road, Grden State Parkway on/off ramps, and Route 30 White Horse Pike. Minut...

## PROPERTY FEATURES

## CONTACT

Scan to see Property page.

1

Ask for Norman Hartzel Berger Realty Inc 3160 Asbury Avenue, Ocean City Call: 215-527-1241 Email to:







Berger Realty, Inc. 3160 Asbury Avenue Ocean City, NJ 08226 1-877-237-4371/609-399-0076 info@bergerrealty.com



0 Pomona, Galloway Township, NJ, 08205

Price \$89,000.00



# COMMENTS

7.5 Acres of Buildable land for sale in Pomona / Galloway with Pinelands Approval. Large triangular lot with road frontage on all three sides. Over 3300\' of road frontage! Located Across the street from Stockon Grounds & public Athletic Fields. Down the block from CVS and Super Wawa, Jimmie Leeds Road, Grden State Parkway on/off ramps, and Route 30 White Horse Pike. Minut...

## PROPERTY FEATURES

## CONTACT

Scan to see Property page.



Ask for Norman Hartzel
Berger Realty Inc
3160 Asbury Avenue, Ocean City
Call: 215-527-1241
Email to: