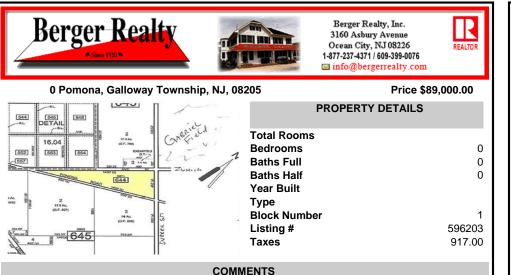

7.5 Acres of Buildable land for sale in Pomona / Galloway with Pinelands Approval. Large triangular lot with road frontage on all three sides. Over 3300\' of road frontage! Located Across the street from Stockon Grounds & public Athletic Fields. Down the block from CVS and Super Wawa, Jimmie Leeds Road, Grden State Parkway on/off ramps, and Route 30 White Horse Pike. Minut...

## COMMENTS

7.5 Acres of Buildable land for sale in Pomona / Galloway with Pinelands Approval. Large triangular lot with road frontage on all three sides. Over 3300\' of road frontage! Located Across the street from Stockon Grounds & public Athletic Fields. Down the block from CVS and Super Wawa, Jimmie Leeds Road, Grden State Parkway on/off ramps, and Route 30 White Horse Pike. Minut...