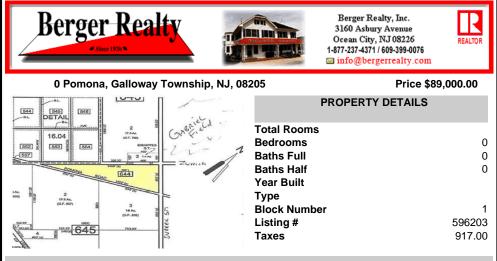

7.5 Acres of Buildable land for sale in Pomona / Galloway with Pinelands Approval. Large triangular lot with road frontage on all three sides. Over 3300\' of road frontage! Located Across the street from Stockon Grounds & public Athletic Fields. Down the block from CVS and Super Wawa, Jimmie Leeds Road, Grden State Parkway on/off ramps, and Route 30 White Horse Pike. Minut...

## COMMENTS

7.5 Acres of Buildable land for sale in Pomona / Galloway with Pinelands Approval. Large triangular lot with road frontage on all three sides. Over 3300\' of road frontage! Located Across the street from Stockon Grounds & public Athletic Fields. Down the block from CVS and Super Wawa, Jimmie Leeds Road, Grden State Parkway on/off ramps, and Route 30 White Horse Pike. Minut...