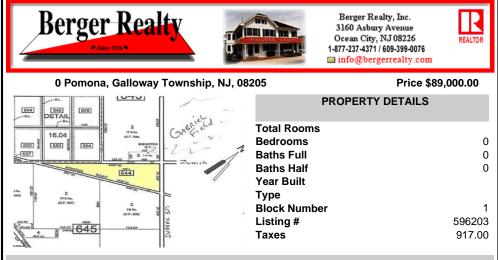

7.5 Acres of Buildable land for sale in Pomona / Galloway with Pinelands Approval. Large triangular lot with road frontage on all three sides. Over 3300\' of road frontage! Located Across the street from Stockon Grounds & public Athletic Fields. Down the block from CVS and Super Wawa, Jimmie Leeds Road, Grden State Parkway on/off ramps, and Route 30 White Horse Pike. Minut...

## PROPERTY FEATURES CONTACT

Scan to see Property page.

Ask for Michael Moss Berger Realty Inc 3160 Asbury Avenue, Ocean City Call: 908-309-6538 Email to: mvm@bergerrealty.com

COMMENTS

7.5 Acres of Buildable land for sale in Pomona / Galloway with Pinelands Approval. Large triangular lot with road frontage on all three sides. Over 3300\' of road frontage! Located Across the street from Stockon Grounds & public Athletic Fields. Down the block from CVS and Super Wawa, Jimmie Leeds Road, Grden State Parkway on/off ramps, and Route 30 White Horse Pike. Minut...