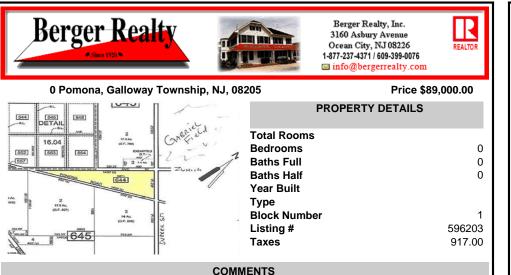

7.5 Acres of Buildable land for sale in Pomona / Galloway with Pinelands Approval. Large triangular lot with road frontage on all three sides. Over 3300\' of road frontage! Located Across the street from Stockon Grounds & public Athletic Fields. Down the block from CVS and Super Wawa, Jimmie Leeds Road, Grden State Parkway on/off ramps, and Route 30 White Horse Pike. Minut...

## PROPERTY FEATURES CONTACT

Scan to see Property page.

Ask for Michael Moss Berger Realty Inc 3160 Asbury Avenue, Ocean City Call: 908-309-6538 Email to: mvm@bergerrealty.com

COMMENTS

7.5 Acres of Buildable land for sale in Pomona / Galloway with Pinelands Approval. Large triangular lot with road frontage on all three sides. Over 3300\' of road frontage! Located Across the street from Stockon Grounds & public Athletic Fields. Down the block from CVS and Super Wawa, Jimmie Leeds Road, Grden State Parkway on/off ramps, and Route 30 White Horse Pike. Minut...