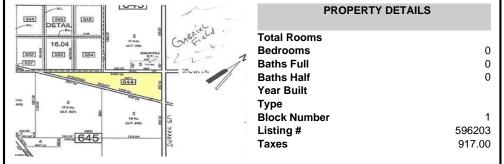

# COMMENTS

7.5 Acres of Buildable land for sale in Pomona / Galloway with Pinelands Approval. Large triangular lot with road frontage on all three sides. Over 3300\' of road frontage! Located Across the street from Stockon Grounds & public Athletic Fields. Down the block from CVS and Super Wawa, Jimmie Leeds Road, Grden State Parkway on/off ramps, and Route 30 White Horse Pike. Minut...

## **PROPERTY FEATURES**