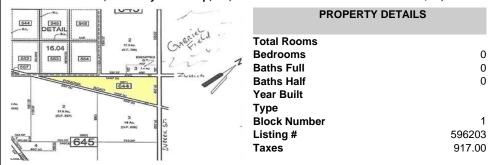

# COMMENTS

7.5 Acres of Buildable land for sale in Pomona / Galloway with Pinelands Approval. Large triangular lot with road frontage on all three sides. Over 3300\' of road frontage! Located Across the street from Stockon Grounds & public Athletic Fields. Down the block from CVS and Super Wawa, Jimmie Leeds Road, Grden State Parkway on/off ramps, and Route 30 White Horse Pike. Minut...

## **PROPERTY FEATURES**