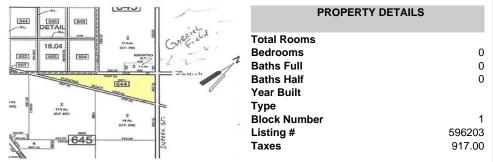

## **COMMENTS**

7.5 Acres of Buildable land for sale in Pomona / Galloway with Pinelands Approval. Large triangular lot with road frontage on all three sides. Over 3300\' of road frontage! Located Across the street from Stockon Grounds & public Athletic Fields. Down the block from CVS and Super Wawa, Jimmie Leeds Road, Grden State Parkway on/off ramps, and Route 30 White Horse Pike. Minut...

#### PROPERTY FEATURES