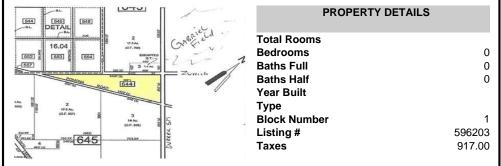

## COMMENTS

7.5 Acres of Buildable land for sale in Pomona / Galloway with Pinelands Approval. Large triangular lot with road frontage on all three sides. Over 3300\' of road frontage! Located Across the street from Stockon Grounds & public Athletic Fields. Down the block from CVS and Super Wawa, Jimmie Leeds Road, Grden State Parkway on/off ramps, and Route 30 White Horse Pike. Minut...

#### PROPERTY FEATURES