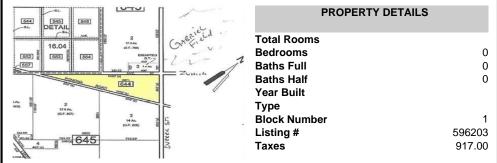

## **COMMENTS**

7.5 Acres of Buildable land for sale in Pomona / Galloway with Pinelands Approval. Large triangular lot with road frontage on all three sides. Over 3300\' of road frontage! Located Across the street from Stockon Grounds & public Athletic Fields. Down the block from CVS and Super Wawa, Jimmie Leeds Road, Grden State Parkway on/off ramps, and Route 30 White Horse Pike, Minut...

### **PROPERTY FEATURES**