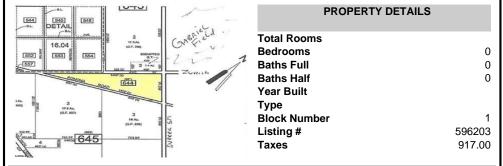

## COMMENTS

7.5 Acres of Buildable land for sale in Pomona / Galloway with Pinelands Approval. Large triangular lot with road frontage on all three sides. Over 3300\' of road frontage! Located Across the street from Stockon Grounds & public Athletic Fields. Down the block from CVS and Super Wawa, Jimmie Leeds Road, Grden State Parkway on/off ramps, and Route 30 White Horse Pike. Minut...

#### PROPERTY FEATURES