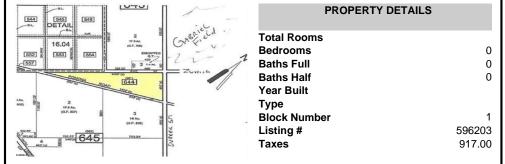

.00



## **COMMENTS**

7.5 Acres of Buildable land for sale in Pomona / Galloway with Pinelands Approval. Large triangular lot with road frontage on all three sides. Over 3300\' of road frontage! Located Across the street from Stockon Grounds & public Athletic Fields. Down the block from CVS and Super Wawa, Jimmie Leeds Road, Grden State Parkway on/off ramps, and Route 30 White Horse Pike. Minut...

### **PROPERTY FEATURES**

### CONTACT

Scan to see Property page.



Ask for Matthew Bader Berger Realty Inc 3160 Asbury Avenue, Ocean City Call: 609-992-4380 Email to: mhb@bergerrealty.com http://www.BADERCOLLINS.com





Berger Realty, Inc. 3160 Asbury Avenue Ocean City, NJ 08226 1-877-237-4371/609-399-0076 info@bergerrealty.com



0 Pomona, Galloway Township, NJ, 08205

Price \$89,000.00



## COMMENTS

7.5 Acres of Buildable land for sale in Pomona / Galloway with Pinelands Approval. Large triangular lot with road frontage on all three sides. Over 3300\' of road frontage! Located Across the street from Stockon Grounds & public Athletic Fields. Down the block from CVS and Super Wawa, Jimmie Leeds Road, Grden State Parkway on/off ramps, and Route 30 White Horse Pike. Minut...

### PROPERTY FEATURES

# CONTACT

Scan to see Property page.



Berger Realty Inc 3160 Asbury Avenue, Ocean City Call: 609-992-4380 Email to: mhb@bergerrealty.com http://www.BADERCOLLINS.com

Ask for Matthew Bader