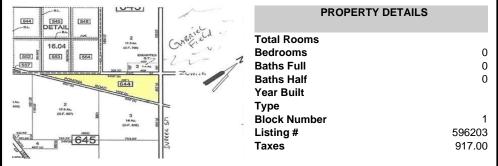

5

Price \$89,000.00



# **COMMENTS**

7.5 Acres of Buildable land for sale in Pomona / Galloway with Pinelands Approval. Large triangular lot with road frontage on all three sides. Over 3300\' of road frontage! Located Across the street from Stockon Grounds & public Athletic Fields. Down the block from CVS and Super Wawa, Jimmie Leeds Road, Grden State Parkway on/off ramps, and Route 30 White Horse Pike. Minut...

### PROPERTY FEATURES

## CONTACT

Scan to see Property page.



Ask for Margarita Kobilianets Berger Realty Inc 3160 Asbury Avenue, Ocean City Call: 609-674-3417 Email to: mak@bergerrealty.com







Berger Realty, Inc.
3160 Asbury Avenue
Ocean City, NJ 08226
1-877-237-4371/609-399-0076
info@bergerrealty.com

REALTOR

0 Pomona, Galloway Township, NJ, 08205

Price \$89,000.00



# COMMENTS

7.5 Acres of Buildable land for sale in Pomona / Galloway with Pinelands Approval. Large triangular lot with road frontage on all three sides. Over 3300\' of road frontage! Located Across the street from Stockon Grounds & public Athletic Fields. Down the block from CVS and Super Wawa, Jimmie Leeds Road, Grden State Parkway on/off ramps, and Route 30 White Horse Pike. Minut...

## **PROPERTY FEATURES**

## CONTACT

Scan to see Property page.



Ask for Margarita Kobilianets Berger Realty Inc 3160 Asbury Avenue, Ocean City Call: 609-674-3417

Email to: mak@bergerrealty.com