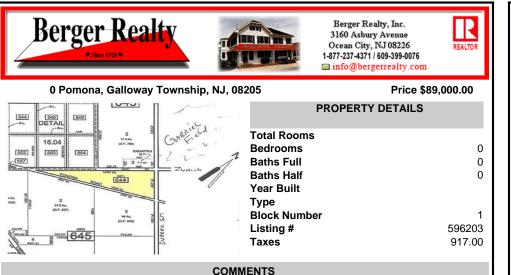

7.5 Acres of Buildable land for sale in Pomona / Galloway with Pinelands Approval. Large triangular lot with road frontage on all three sides. Over 3300\' of road frontage! Located Across the street from Stockon Grounds & public Athletic Fields. Down the block from CVS and Super Wawa, Jimmie Leeds Road, Grden State Parkway on/off ramps, and Route 30 White Horse Pike, Minut...

## COMMENTS

7.5 Acres of Buildable land for sale in Pomona / Galloway with Pinelands Approval. Large triangular lot with road frontage on all three sides. Over 3300\' of road frontage! Located Across the street from Stockon Grounds & public Athletic Fields. Down the block from CVS and Super Wawa, Jimmie Leeds Road, Grden State Parkway on/off ramps, and Route 30 White Horse Pike. Minut...