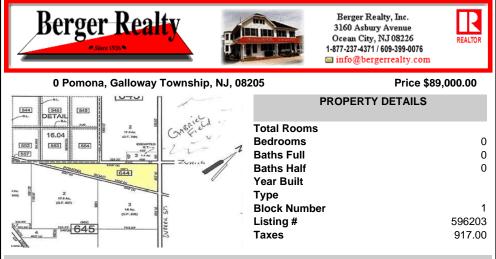

7.5 Acres of Buildable land for sale in Pomona / Galloway with Pinelands Approval. Large triangular lot with road frontage on all three sides. Over 3300\' of road frontage! Located Across the street from Stockon Grounds & public Athletic Fields. Down the block from CVS and Super Wawa, Jimmie Leeds Road, Grden State Parkway on/off ramps, and Route 30 White Horse Pike, Minut...

## COMMENTS

7.5 Acres of Buildable land for sale in Pomona / Galloway with Pinelands Approval. Large triangular lot with road frontage on all three sides. Over 3300\' of road frontage! Located Across the street from Stockon Grounds & public Athletic Fields. Down the block from CVS and Super Wawa, Jimmie Leeds Road, Grden State Parkway on/off ramps, and Route 30 White Horse Pike. Minut...