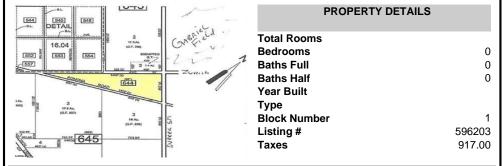

# COMMENTS

7.5 Acres of Buildable land for sale in Pomona / Galloway with Pinelands Approval. Large triangular lot with road frontage on all three sides. Over 3300\' of road frontage! Located Across the street from Stockon Grounds & public Athletic Fields. Down the block from CVS and Super Wawa, Jimmie Leeds Road, Grden State Parkway on/off ramps, and Route 30 White Horse Pike. Minut...

## PROPERTY FEATURES