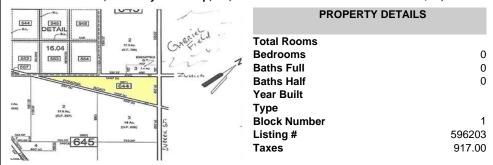

# **COMMENTS**

7.5 Acres of Buildable land for sale in Pomona / Galloway with Pinelands Approval. Large triangular lot with road frontage on all three sides. Over 3300\' of road frontage! Located Across the street from Stockon Grounds & public Athletic Fields. Down the block from CVS and Super Wawa, Jimmie Leeds Road, Grden State Parkway on/off ramps, and Route 30 White Horse Pike. Minut...

### PROPERTY FEATURES