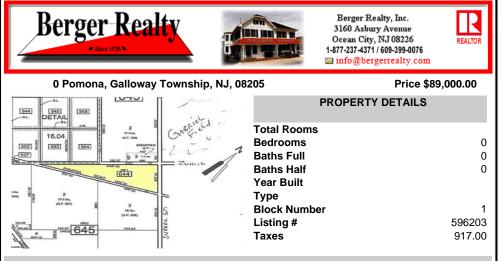

7.5 Acres of Buildable land for sale in Pomona / Galloway with Pinelands Approval. Large triangular lot with road frontage on all three sides. Over 3300\' of road frontage! Located Across the street from Stockon Grounds & public Athletic Fields. Down the block from CVS and Super Wawa, Jimmie Leeds Road, Grden State Parkway on/off ramps, and Route 30 White Horse Pike. Minut...

## PROPERTY FEATURES

Scan to see Property page.

Ask for Lauren Greiner Berger Realty Inc 3160 Asbury Avenue, Ocean City Call: 609-602-5960 Email to: Img@bergerrealty.com

COMMENTS

7.5 Acres of Buildable land for sale in Pomona / Galloway with Pinelands Approval. Large triangular lot with road frontage on all three sides. Over 3300\' of road frontage! Located Across the street from Stockon Grounds & public Athletic Fields. Down the block from CVS and Super Wawa, Jimmie Leeds Road, Grden State Parkway on/off ramps, and Route 30 White Horse Pike. Minut...