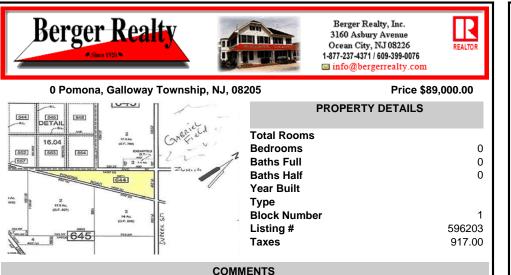

7.5 Acres of Buildable land for sale in Pomona / Galloway with Pinelands Approval. Large triangular lot with road frontage on all three sides. Over 3300\' of road frontage! Located Across the street from Stockon Grounds & public Athletic Fields. Down the block from CVS and Super Wawa, Jimmie Leeds Road, Grden State Parkway on/off ramps, and Route 30 White Horse Pike. Minut...

## PROPERTY FEATURES

Scan to see Property page.

Ask for Lauren Greiner Berger Realty Inc 3160 Asbury Avenue, Ocean City Call: 609-602-5960 Email to: Img@bergerrealty.com

COMMENTS

7.5 Acres of Buildable land for sale in Pomona / Galloway with Pinelands Approval. Large triangular lot with road frontage on all three sides. Over 3300\' of road frontage! Located Across the street from Stockon Grounds & public Athletic Fields. Down the block from CVS and Super Wawa, Jimmie Leeds Road, Grden State Parkway on/off ramps, and Route 30 White Horse Pike. Minut...