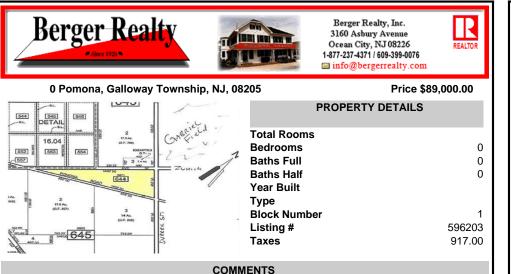

7.5 Acres of Buildable land for sale in Pomona / Galloway with Pinelands Approval. Large triangular lot with road frontage on all three sides. Over 3300\' of road frontage! Located Across the street from Stockon Grounds & public Athletic Fields. Down the block from CVS and Super Wawa, Jimmie Leeds Road, Grden State Parkway on/off ramps, and Route 30 White Horse Pike. Minut...

## PROPERTY FEATURES

Scan to see Property page.

Ask for Louis Ripa Berger Realty Inc 3160 Asbury Avenue, Ocean City Call:

Email to: lcr@bergerrealty.com

COMMENTS

7.5 Acres of Buildable land for sale in Pomona / Galloway with Pinelands Approval. Large triangular lot with road frontage on all three sides. Over 3300\' of road frontage! Located Across the street from Stockon Grounds & public Athletic Fields. Down the block from CVS and Super Wawa, Jimmie Leeds Road, Grden State Parkway on/off ramps, and Route 30 White Horse Pike. Minut...