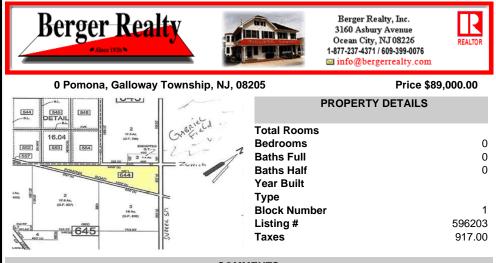

7.5 Acres of Buildable land for sale in Pomona / Galloway with Pinelands Approval. Large triangular lot with road frontage on all three sides. Over 3300\' of road frontage! Located Across the street from Stockon Grounds & public Athletic Fields. Down the block from CVS and Super Wawa, Jimmie Leeds Road, Grden State Parkway on/off ramps, and Route 30 White Horse Pike. Minut...

## PROPERTY FEATURES

Scan to see Property page.

Ask for Louis Ripa Berger Realty Inc 3160 Asbury Avenue, Ocean City Call:

Email to: lcr@bergerrealty.com

COMMENTS

7.5 Acres of Buildable land for sale in Pomona / Galloway with Pinelands Approval. Large triangular lot with road frontage on all three sides. Over 3300\' of road frontage! Located Across the street from Stockon Grounds & public Athletic Fields. Down the block from CVS and Super Wawa, Jimmie Leeds Road, Grden State Parkway on/off ramps, and Route 30 White Horse Pike. Minut...