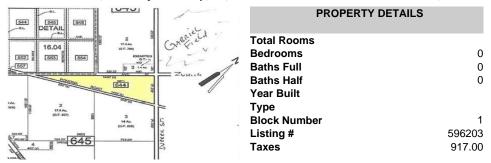

# COMMENTS

7.5 Acres of Buildable land for sale in Pomona / Galloway with Pinelands Approval. Large triangular lot with road frontage on all three sides. Over 3300\' of road frontage! Located Across the street from Stockon Grounds & public Athletic Fields. Down the block from CVS and Super Wawa, Jimmie Leeds Road, Grden State Parkway on/off ramps, and Route 30 White Horse Pike. Minut...

### PROPERTY FEATURES