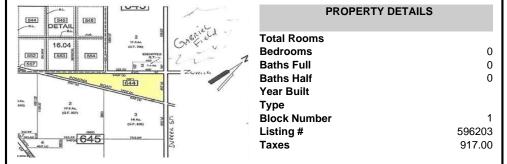

# COMMENTS

7.5 Acres of Buildable land for sale in Pomona / Galloway with Pinelands Approval. Large triangular lot with road frontage on all three sides. Over 3300\' of road frontage! Located Across the street from Stockon Grounds & public Athletic Fields. Down the block from CVS and Super Wawa, Jimmie Leeds Road, Grden State Parkway on/off ramps, and Route 30 White Horse Pike. Minut...

#### PROPERTY FEATURES