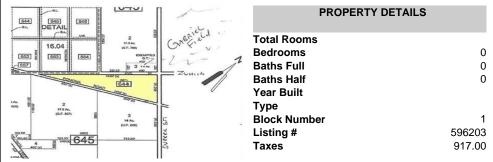

Ocean 17 1670 Boardwalk Ocean City, NJ 08226 609-391-0500 oc17@BergerRealty.com



0 Pomona, Galloway Township, NJ, 08205

Price \$89,000.00



# **COMMENTS**

7.5 Acres of Buildable land for sale in Pomona / Galloway with Pinelands Approval. Large triangular lot with road frontage on all three sides. Over 3300\' of road frontage! Located Across the street from Stockon Grounds & public Athletic Fields. Down the block from CVS and Super Wawa, Jimmie Leeds Road, Grden State Parkway on/off ramps, and Route 30 White Horse Pike, Minut...

## **PROPERTY FEATURES**

## CONTACT

Scan to see Property page.



Ask for Kevin Laskowski **Berger Realty Inc** 1670 Boardwalk, Ocean City Call: 267-432-1248

Email to: kml@bergerrealty.com







Ocean 17 1670 Boardwalk Ocean City, NJ 08226 609-391-0500 <u>oc17@BergerRealty.com</u>



0 Pomona, Galloway Township, NJ, 08205

Price \$89,000.00



# COMMENTS

7.5 Acres of Buildable land for sale in