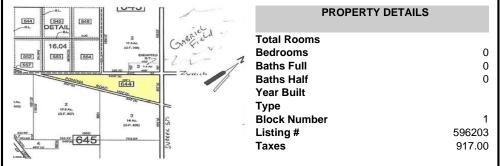

ona, Galloway Township, NJ, 08205

Price \$89,000.00



# **COMMENTS**

7.5 Acres of Buildable land for sale in Pomona / Galloway with Pinelands Approval. Large triangular lot with road frontage on all three sides. Over 3300\' of road frontage! Located Across the street from Stockon Grounds & public Athletic Fields. Down the block from CVS and Super Wawa, Jimmie Leeds Road, Grden State Parkway on/off ramps, and Route 30 White Horse Pike, Minut...

## **PROPERTY FEATURES**

## CONTACT

Scan to see Property page.



Ask for Kevin Laskowski **Berger Realty Inc** 1670 Boardwalk, Ocean City Call: 267-432-1248

Email to: kml@bergerrealty.com







Ocean 17 1670 Boardwalk Ocean City, NJ 08226 609-391-0500 <u>oc17@BergerRealty.com</u>



0 Pomona, Galloway Township, NJ, 08205

Price \$89,000.00



# COMMENTS

7.5 Acres of Buildable land for sale in Pomona / Galloway with Pinelands Approval. Large triangular lot with road frontage on all three sides. Over 3300\' of road frontage! Located Across the street from Stockon Grounds & public Athletic Fields. Down the block from CVS and Super Wawa, Jimmie Leeds Road, Grden State Parkway on/off ramps, and Route 30 White Horse Pike. Minut...

## **PROPERTY FEATURES**

## CONTACT

Scan to see Property page.



Ask for Kevin Laskowski **Berger Realty Inc** 1670 Boardwalk, Ocean City Call: 267-432-1248

Email to: kml@bergerrealty.com