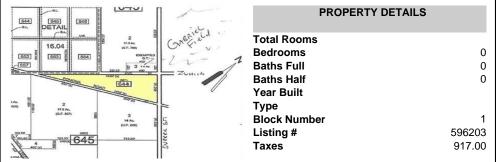

### **COMMENTS**

7.5 Acres of Buildable land for sale in Pomona / Galloway with Pinelands Approval. Large triangular lot with road frontage on all three sides. Over 3300\' of road frontage! Located Across the street from Stockon Grounds & public Athletic Fields. Down the block from CVS and Super Wawa, Jimmie Leeds Road, Grden State Parkway on/off ramps, and Route 30 White Horse Pike. Minut...

#### PROPERTY FEATURES