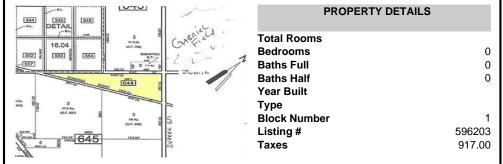

### COMMENTS

7.5 Acres of Buildable land for sale in Pomona / Galloway with Pinelands Approval. Large triangular lot with road frontage on all three sides. Over 3300\' of road frontage! Located Across the street from Stockon Grounds & public Athletic Fields. Down the block from CVS and Super Wawa, Jimmie Leeds Road, Grden State Parkway on/off ramps, and Route 30 White Horse Pike. Minut...

#### PROPERTY FEATURES